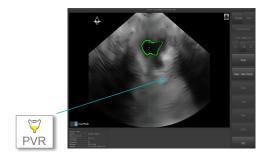

## MMT Bladder Scanner software is easy to operate

- 3D volume calculations PVR saved into Uromic application automatically.
- PVR is available in seconds.

### Special holders for Uromic systems

MMT Bladder Scanner measures ultrasonic reflections within a patient's body and differentiates the urinary bladder from the surrounding tissues.