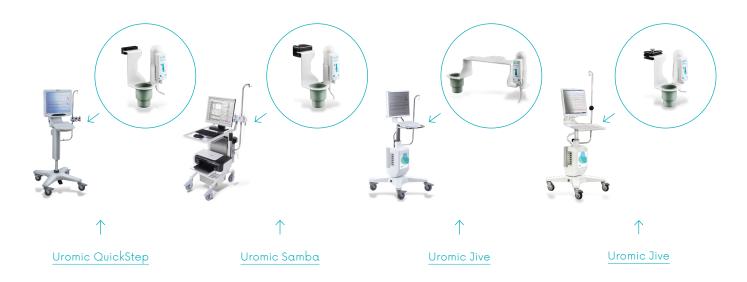

### Special holders for Uromic systems

MMT Bladder Scanner measures ultrasonic reflections within a patient's body and differentiates the urinary bladder from the surrounding tissues.