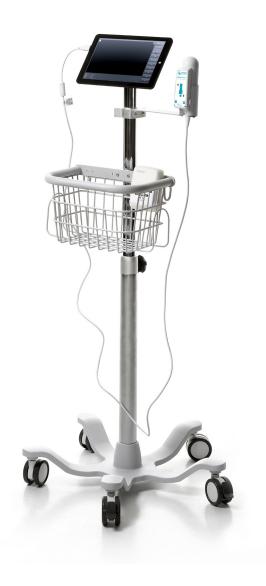

# MMT Bladder Scanner Stand alone system

- No sonographer skills needed.
- Fully automatic multi-plane scans from one position on the body.
- Auto location and auto tracking of the bladder in real-time.
- Advanced signal and image processing for sharp and clear images.
- Full-page reports in JPEG and Dicom.
- Post-test quality indicators help to train users for optimum results.